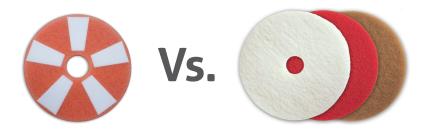

BEST FOR: Cleaning VCT and Terrazzo; Ceramic and Porcelain

PERFORMANCE: Replaces conventional red, tan and white pads

**EQUIPMENT:** Use with 175-350 rpm machines