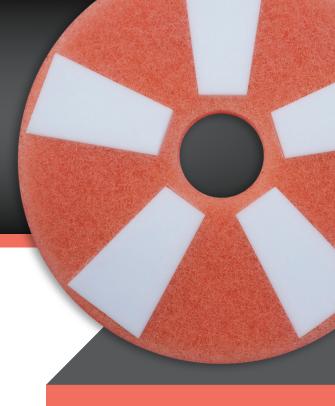

## A Longer Lasting Pad A Longer Lasting Shine Mellow Mean<sup>™</sup>

Mellow Mean is a new and improved generation of melamine pads. It replaces traditional "all melamine soft pads" that tear easily, with a combination of the perfect web and melamine inserts. The pad lasts longer and works even better on shallow grouted floors. Mellow Mean does the work of three conventional pads:

## The melamine inserts rub away soil and black marks without the use of chemicals.

NO CHEMICALS

## What makes ours better?

- **Does not require harsh chemicals** Mellow Mean<sup>™</sup> works with water; no chemicals needed. Cleans floors and shallow grout lines with ease.
- **100% open cell melamine inserts** provide high friction soil removal.