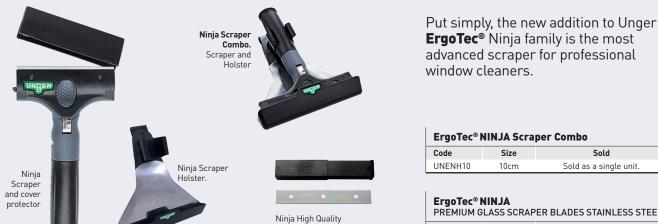

## Good News: The ErgoTec® NINJA Scraper System

UNGER proudly presents the new ErgoTec® NINJA Scraper System — a scraper system like no other: the perfect combination of ErgoTec® NINJA Scraper and a ErgoTec® NINJA Holster. Meet the first 2-in-1 scraper featuring the latest Unger innovation — a solid, rust resistant steel angle change mechanism that enables two working angles – 0° and 30°. The scraper fits on telescopic poles for safe cleaning at height and locks securely on the **ErgoTec**® Locking Cone. Put simply, the new addition to Unger **ErgoTec**® Ninja family is the most advanced scraper for professional window cleaners.

Available in 10cm size.

The **ErgoTec® NINJA** Holster Combo & Premium Stainless Steel Blades