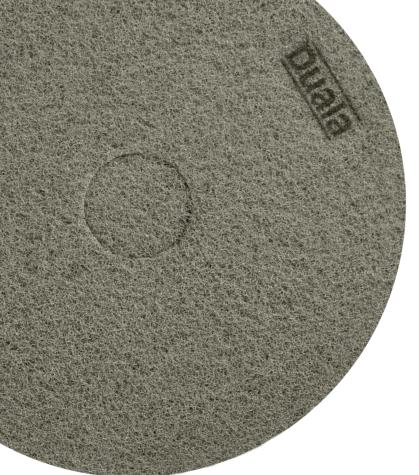

## The Dual Purpose Clean & Shine Floor Pad

Cost effective floor maintenance is easy with just water and this dual purpose clean and shine floor pad under a low speed or autoscrubber floor machine.

Duala™ will take a dull floor and give its surface a clean, bright look, removing surface marks and buffing to a bright shine. Duala™ can be used on a variety of floors including VCT, terrazzo, natural stone, concrete, vinyl and rubber.

As  $Duala^{\mathbb{T}}$  continues to be used, the pad increasingly brings back brightness and shine to your floor.