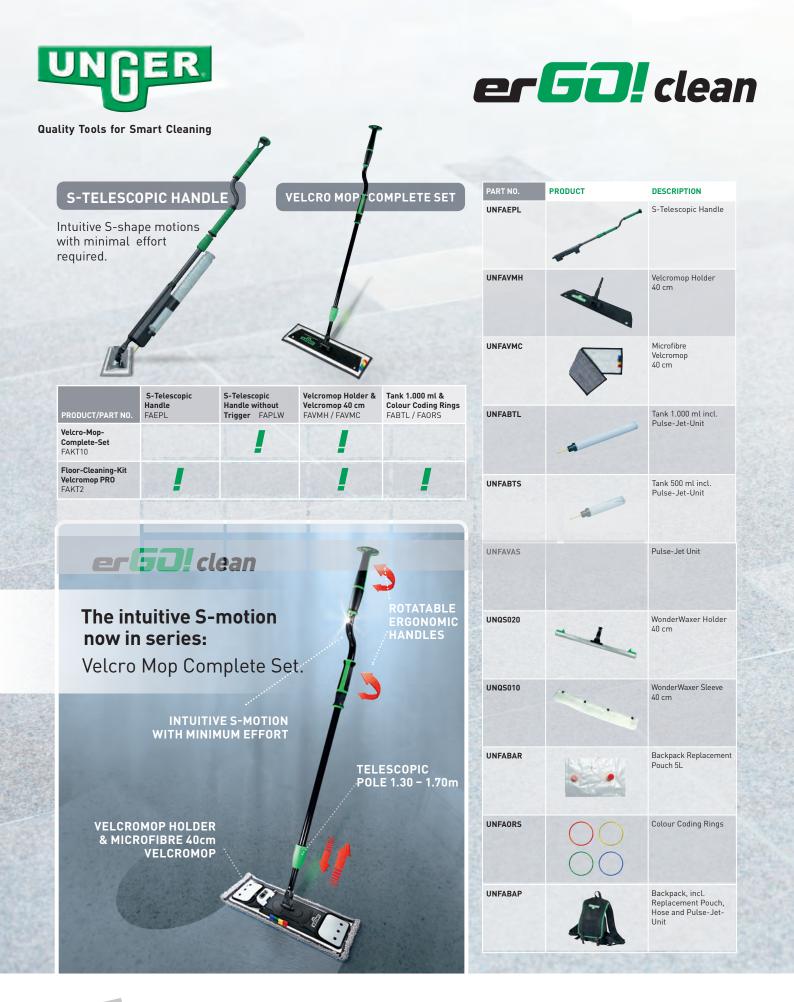

### Discover the intuitive S-shape motion with minimal effort: the ultrafast **erGO! clean** floor cleaning system.

Cleaning work is generally done under enormous time pressure, is strenuous and laborious.

\*Source: "Praxistest Bodenreinigung", 2017, Sabine R. Mück, Hygiene Consult Mück

INTUITIVE S-SHAPE MOTIONS WITH MINIMAL EFFORT REQUIRED

INTEGRATED DOSING LEVER

ROTATABLE GRIPS

HANDLE 1.30 - 1.70m •

BLOCKAGE-FREE PULSE JET SYSTEM FOR PRECISE DOSING