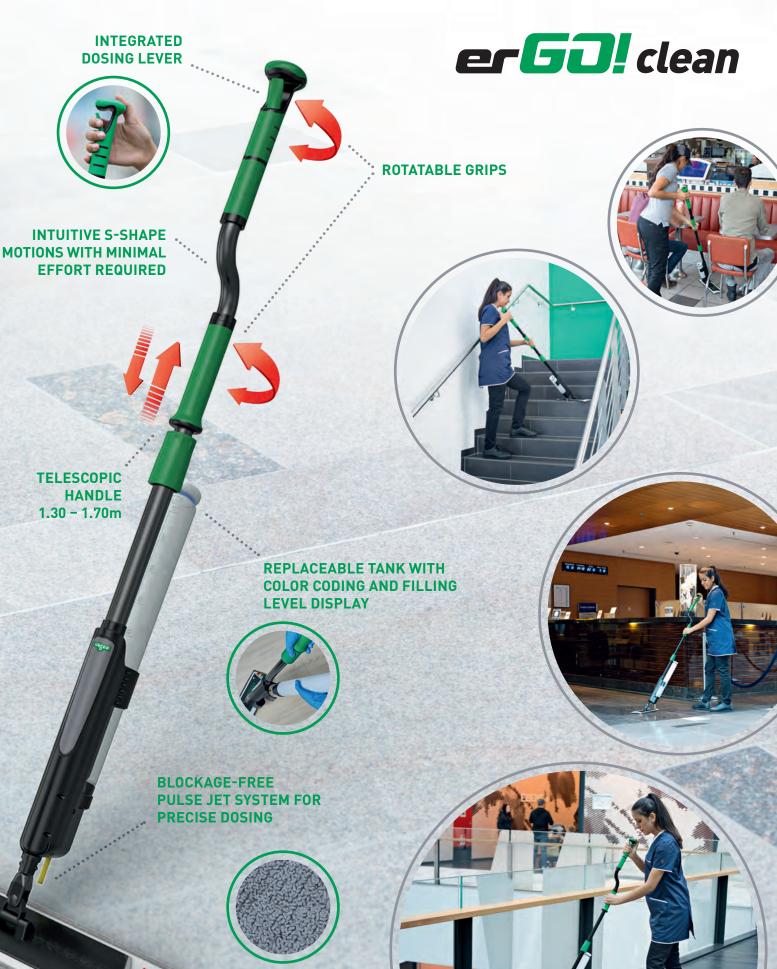

### Discover the intuitive S-shape motion with minimal effort: the ultrafast **erGO! clean** floor cleaning system.

Cleaning work is generally done under enormous time pressure, is strenuous and laborious.

\*Source: "Praxistest Bodenreinigung", 2017, Sabine R. Mück, Hygiene Consult Mück

INTUITIVE S-SHAPE MOTIONS WITH MINIMAL EFFORT REQUIRED

INTEGRATED DOSING LEVER

ROTATABLE GRIPS

HANDLE 1.30 - 1.70m •

BLOCKAGE-FREE PULSE JET SYSTEM FOR PRECISE DOSING