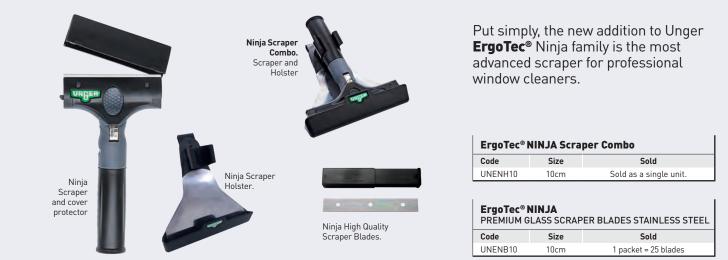

## Good News: The ErgoTec® NINJA Scraper System

UNGER proudly presents the new ErgoTec® NINJA Scraper System — a scraper system like no other: the perfect combination of ErgoTec® NINJA Scraper and a ErgoTec® NINJA Holster. Meet the first 2-in-1 scraper featuring the latest Unger innovation — a solid, rust resistant steel angle change mechanism that enables two working angles – 0° and 30°. The scraper fits on telescopic poles for safe cleaning at height and locks securely on the **ErgoTec**® Locking Cone. Put simply, the new addition to Unger **ErgoTec**® Ninja family is the most advanced scraper for professional window cleaners.

Available in 10cm size.

The **ErgoTec® NINJA** Holster Combo & Premium Stainless Steel Blades

## **UNGER ErgoTec®** NINJA HOLSTER & SCRAPER COMBO

- Fast and safe: Lock the Scraper in the Holster in seconds, using **EasyClip** to secure the handle in place and prevent it from falling out.
- Safe: Durable solid plastic holster with stainless steel insert withstands frequent contact with sharp blade and protects the operator from cuts to legs and finger.
- Fits to any tool belt.
- **Compatible:** Holster compatible with most 10cm scrapers on the market, flat or angled.
- Holster is also available to order individually as a spare part (UNHT150).

## **UNGER** PREMIUM GLASS SCRAPER BLADES STAINLESS STEEL

• Longer lasting: Dual-sided blades made from corrosion resistant 440A grade stainless steel which provides excellent edge retention and ensures that blades stay sharp for a long time.