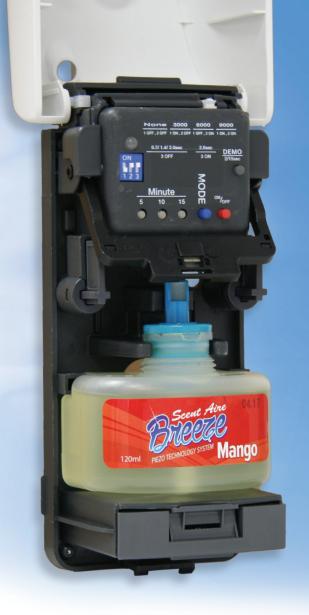

CODE BCSB282MGO

Inside the Breeze Dispenser a ceramic piezo disc vibrates as electricity passes through, this propels the ultra fine Breeze fragrance particles into the room. The particles are only one micron in size and will stay airborne for up to two hours.

TEL 02 9584 8644 FAX 02 9584 8744 167 BONDS RD, RIVERWOOD NSW 2210 enquiries@pallmall.com.au www.pallmall.com.au

PALL MALL MANUFACTURING CO. PTY. LTD. SYDNEY MELBOURNE BRISBANE ADELAIDE PERTH

Pall Mall remains on the cutting edge of washroom technology with its state-of-the-art Breeze Dispenser. The Breeze Dispenser can easily be set to spray every 5, 10 or 15 minutes. The dispenser's indicator light blinks green when operating, blinks red when the refill needs replacing, and goes dark when the batteries need replacing. Spray covers up to 800 cu m.

Scent Aire Breeze Dispensers operate on 3 AA batteries which typically last over 12 months. Batteries not included.

TEL 02 9584 8644 FAX 02 9584 8744 167 BONDS RD, RIVERWOOD NSW 2210 enquiries@pallmall.com.au www.pallmall.com.au