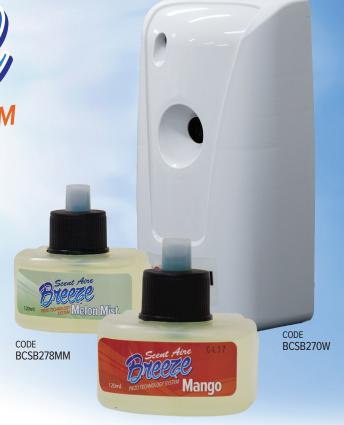

CODE BCSB282MGO

Inside the Breeze Dispenser a ceramic piezo disc vibrates as electricity passes through, this propels the ultra fine Breeze fragrance particles into the room. The particles are only one micron in size and will stay airborne for up to two hours.

Scent Aire Breeze Dispensers operate on 3 AA batteries which typically last over 12 months. Batteries not included.

TEL 02 9584 8644 FAX 02 9584 8744 167 BONDS RD, RIVERWOOD NSW 2210 enquiries@pallmall.com.au www.pallmall.com.au