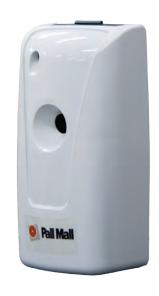

The Scent Air Breeze Piezo
Technology System is Pall Mall's
exciting new alternative to all other
deodorising systems.
Benefits of the Breeze System
include:

No metal cans

- Less packaging making it more ecofriendly
- Reduced carbon footprint
- No isobutane or acetone
- Lower operating cost more product for the money
- Consistent fragrance from start to finish
- Two indulgent Scent Aire fragrances currently with more arriving soon
- Worry-free fragrance refills last up to 60 days.

CODE BCSB282MGO

CODE BCSB282MGO

Inside the Breeze Dispenser a ceramic piezo disc vibrates as electricity passes through, this propels the ultra fine Breeze fragrance particles into the room. The particles are only one micron in size and will stay airborne for up to two hours.

The Breeze System uses safer chemical formulations than traditional aerosol sprays, with lower, no added VOC. Dispensers can be placed in restrooms, hotels offices and school, improving indoor air quality. The air you breathe is better, making your surrounding environment much more pleasant.

TEL **02 9584 8644**FAX 02 9584 8744
167 BONDS RD, RIVERWOOD NSW 2210 enquiries@pallmall.com.au
www.pallmall.com.au

PALL MALL MANUFACTURING CO. PTY. LTD.
SYDNEY MELBOURNE BRISBANE
ADELAIDE PERTH

Pall Mall remains on the cutting edge of washroom technology with its state-of-the-art Breeze Dispenser. The Breeze Dispenser can easily be set to spray every 5, 10 or 15 minutes. The dispenser's indicator light blinks green when operating, blinks red when the refill needs replacing, and goes dark when the batteries need replacing. Spray covers up to 800 cu m.