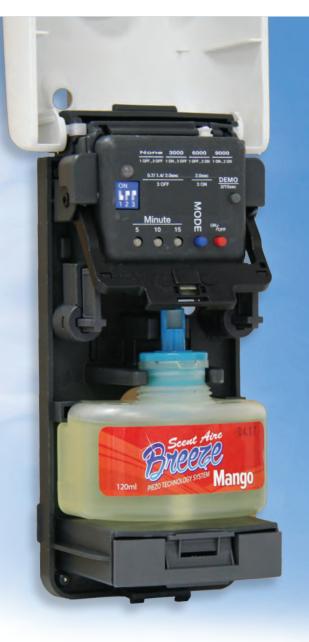

CODE BCSB282MGO

CODE BCSB282MGO

Inside the Breeze Dispenser a ceramic piezo disc vibrates as electricity passes through, this propels the ultra fine Breeze fragrance particles into the room. The particles are only one micron in size and will stay airborne for up to two hours.

TEL **02 9584 8644**FAX 02 9584 8744
167 BONDS RD, RIVERWOOD NSW 2210 enquiries@pallmall.com.au
www.pallmall.com.au

PALL MALL MANUFACTURING CO. PTY. LTD.
SYDNEY MELBOURNE BRISBANE
ADELAIDE PERTH

Pall Mall remains on the cutting edge of washroom technology with its state-of-the-art Breeze Dispenser. The Breeze Dispenser can easily be set to spray every 5, 10 or 15 minutes. The dispenser's indicator light blinks green when operating, blinks red when the refill needs replacing, and goes dark when the batteries need replacing. Spray covers up to 800 cu m.

Scent Aire Breeze Dispensers operate on 3 AA batteries which typically last over 12 months. Batteries not included.

TEL **02 9584 8644**FAX 02 9584 8744
167 BONDS RD, RIVERWOOD NSW 2210 enquiries@pallmall.com.au
www.pallmall.com.au